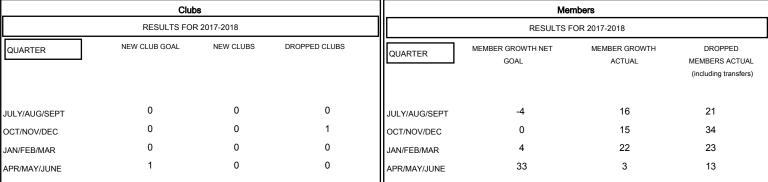

## MONTHLY MEMBERSHIP PROGRESS REPORT

### District 105 E

Results as of: 04/30/2018

# GMT: JOOST PAIJMANS LOCATION ENGLAND GMT CA



## GOALS AND ACTUAL NEW CLUBS CUMULATIVE



### GOALS AND ACTUAL MEMBERS CUMULATIVE



| DROPPED CLUBS: 1  DROPPED MEMBERS |    | 28 CLUBS OF 54 ADDED 1 OR MORE<br>NEW MEMBERS | GENDER DISTRIBUTION  MALE 779 (74.76%)  FEMALE 263 (25.24%)  Women Percentage Fiscal Year Goal: 26% |     |
|-----------------------------------|----|-----------------------------------------------|-----------------------------------------------------------------------------------------------------|-----|
| DECEASED                          | 13 | CLICK HERE FOR CUMULATIVE  MEMBERSHIP DATA    | TOTAL FAMILY UNIT MEMBERS                                                                           | 162 |
| CLUB CANCELLED                    | 6  |                                               |