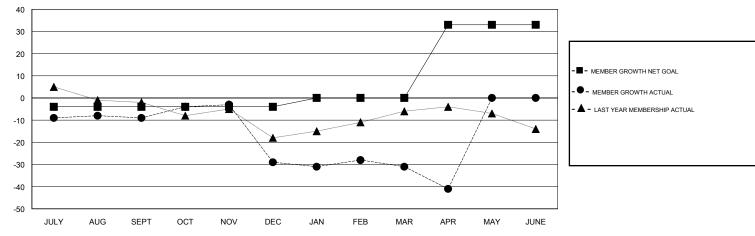

### GOALS AND ACTUAL MEMBERS CUMULATIVE

| DROPPED CLUBS: 1  DROPPED MEMBERS |    | 28 CLUBS OF 54 ADDED 1 OR MORE<br>NEW MEMBERS | GENDER DISTRIBUTION  MALE 779 (74.76%)  FEMALE 263 (25.24%)  Women Percentage Fiscal Year Goal: 26% |     |
|-----------------------------------|----|-----------------------------------------------|-----------------------------------------------------------------------------------------------------|-----|
| DECEASED                          | 13 | CLICK HERE FOR CUMULATIVE  MEMBERSHIP DATA    | TOTAL FAMILY UNIT MEMBERS                                                                           | 162 |
| CLUB CANCELLED                    | 6  |                                               |                                                                                                     | 82  |
| OTHER                             | 72 |                                               | FAMILY MEMBERS PAYING HALF DUES                                                                     | 02  |
| TOTAL                             | 91 |                                               |                                                                                                     |     |